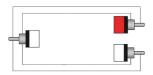

ther side, constructed using the SIG48 cable. The easy to handle PVC jacket is excellent for fixed indoor and mobile applications. The inner conductors are fitted with a durable shielding. This gives an excellent protection against interference of all kinds such as electromagnetic fields produced by dimmers, electric motors or power cables. The SIG series cables are "all-round" signal cables which are suited for all kinds of applications where reliable signal transmission is needed. It comes in a length of 1.5 meters.



## Components:

 CableType: SIG48 - Unbalanced signal cable - flex 2 x 0.16 mm<sup>2</sup> - 25 AWG

### **Product Features:**

| Application | AV & IT      |
|-------------|--------------|
|             | Rental & MI  |
| Series      | Basic Series |

# Wiring Diagrams: