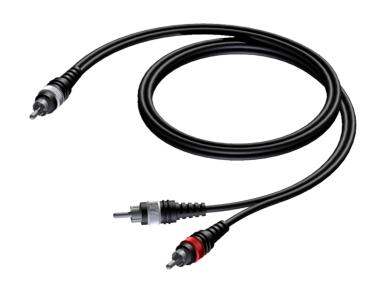

#### Product information:

The CAB725 is fitted with two RCA male connectors on one side and one RCA male connector on the other side, constructed using the SIG48 cable. The easy to handle PVC jacket is excellent for fixed indoor and mobile applications. The inner conductors are fitted with a durable shielding. This gives an excellent protection against interference of all kinds such as electromagnetic fields produced by dimmers, electric motors or power cables. The SIG series cables are "all-round" signal cables which are suited for all kinds of applications where reliable signal transmission is needed. It comes in a length of 1.5 meters.