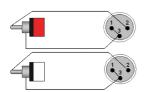

with two XLR male connectors and two RCA male connectors, the construction is made using the SIG44 cable. The easy to handle PVC jacket is excellent for fixed indoor and mobile applications. The inner conductors are fitted with a durable shielding. This gives an excellent protection against interference of all kinds such as electromagnetic fields produced by dimmers, electric motors or power cables. The SIG series cables are "all-round" signal cables which are suited for all kinds of applications where reliable signal transmission is needed. It comes in lengths of 1.5 meters to 3 meters, providing solutions for all applications.



### Components:

· CableType: SIG44 - Signal Cable

# Properties:



### **Product Features:**

Application AV & IT

Series Classic Series

# Wiring Diagrams:



#### Variants:

- · CLA701/1.5 1,5 meter
- · CLA701/3 3 meter