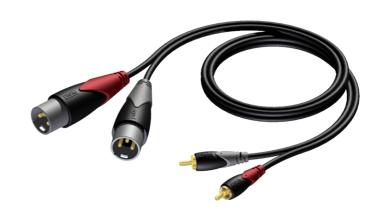

#### Product information:

The CLA701 is fitted with two XLR male connectors and two RCA male connectors, the construction is made using the SIG44 cable. The easy to handle PVC jacket is excellent for fixed indoor and mobile applications. The inner conductors are fitted with a durable shielding. This gives an excellent protection against interference of all kinds such as electromagnetic fields produced by dimmers, electric motors or power cables. The SIG series cables are "all-round" signal cables which are suited for all kinds of applications where reliable signal transmission is needed. It comes in lengths of 1.5 meters to 3 meters, providing solutions for all applications.