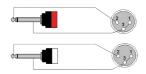

s fitted with two XLR female connectors and two mono jack male connectors, the construction is made using the SIG44 cable. The easy to handle PVC jacket is excellent for fixed indoor and mobile applications. The inner conductors are fitted with a durable shielding. This gives an excellent protection against interference of all kinds such as electromagnetic fields produced by dimmers, electric motors or power cables. The SIG series cables are "all-round" signal cables which are suited for all kinds of applications where reliable signal transmission is needed. It comes in lengths of 1 meters to 3 meters, providing solutions for all applications.



### Components:

· CableType: SIG44 - Signal Cable





# **Product Features:**

Application AV & IT

Series Classic Series

# Wiring Diagrams: