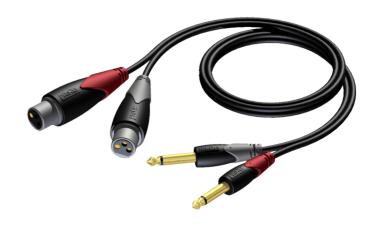

#### Product information:

The CLA707 is fitted with two XLR female connectors and two mono jack male connectors, the construction is made using the SIG44 cable. The easy to handle PVC jacket is excellent for fixed indoor and mobile applications. The inner conductors are fitted with a durable shielding. This gives an excellent protection against interference of all kinds such as electromagnetic fields produced by dimmers, electric motors or power cables. The SIG series cables are "all-round" signal cables which are suited for all kinds of applications where reliable signal transmission is needed. It comes in lengths of 1 meters to 3 meters, providing solutions for all applications.