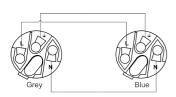

# Power cable - powerCON power-in - power-out - 3 x 2.5 mm<sup>2</sup>

#### Product information:

The CAB440 is a cable that is made for connecting mains power with powerCON connectors. The cable is provided with a blue NAC3FCA female connector and a grey NAC3FCB male connector.

### Components:

- CableType: H07RN-F3G2.5 Power cable H07RN-F 3G2.5 3  $\times$  2.5 mm² 13 AWG
- · Connector: NAC3FCA Lockable cable connector, power-in
- · Connector: NAC3FCB Lockable cable connector, power-out



#### Certification:



### Properties:



### **Product Features:**

Application

Rental & MI

## Wiring Diagrams:



## Variants:

· CAB440/5 - 5 meter