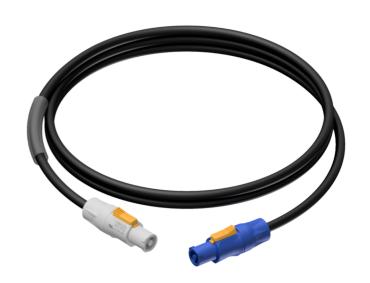

#### Product information:

The CAB440 is a cable that is made for connecting mains power with powerCON connectors. The cable is provided with a blue NAC3FCA female connector and a grey NAC3FCB male connector.

### Components:

- CableType: H07RN-F3G2.5 Power cable H07RN-F 3G2.5 3  $\times$  2.5 mm² 13 AWG
- · Connector: NAC3FCA Lockable cable connector, power-in
- · Connector: NAC3FCB Lockable cable connector, power-out