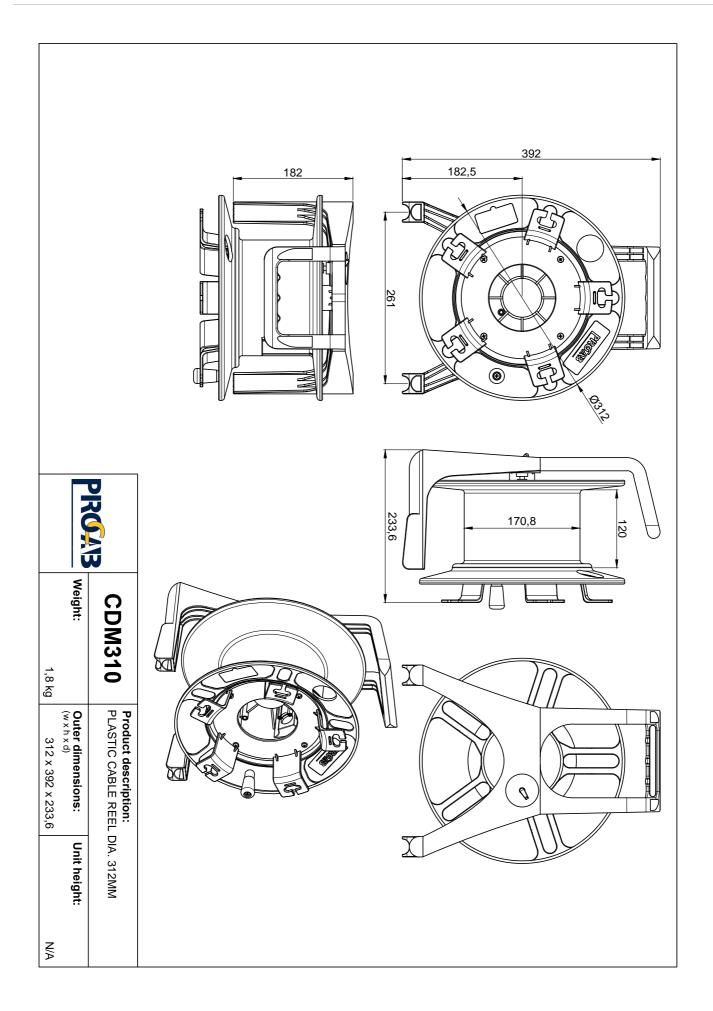

#### **Product Features:**

| Drum         | Inner diameter | 171 mm (Ø)                     |
|--------------|----------------|--------------------------------|
|              | Outer diameter | 312 mm (Ø)                     |
|              | Depth          | 120 mm                         |
| Construction |                | Sturdy polycarbonate frame     |
|              |                | Impact resistant plastic drum  |
| Dimensions   |                | 312 x 392 x 234 mm (W x H x D) |
| Weight       |                | 4 kg                           |
| Application  |                | Rental & MI                    |
| Series       |                | Bulk & Accessories             |