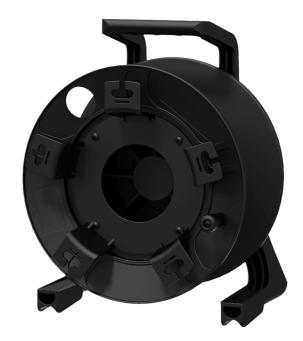

# CDM310 Professional plastic cable reel Ø 312 mm

### Product information:

The CDM310 is a cable reel designed for intensive and professional use constructed using lightweight, extremely strong and impact resistant materials. The frame construction is made of polycarbonate (PC) materials while the drum is made by impact resistant polyethylene (PE). The lightweight construction in combination with the ergonomic grip allows easy carriage for mobile applications. The front side is fitted with an external cable winder allowing easy and clean winding of a patch tail, which can be replaced by a variation of optional center plates with different connector cutouts (depending of the application). The drum dimension of Ø 312 mm allows winding of a standard microphone cable (Ø6.5mm) up to 140 meters.