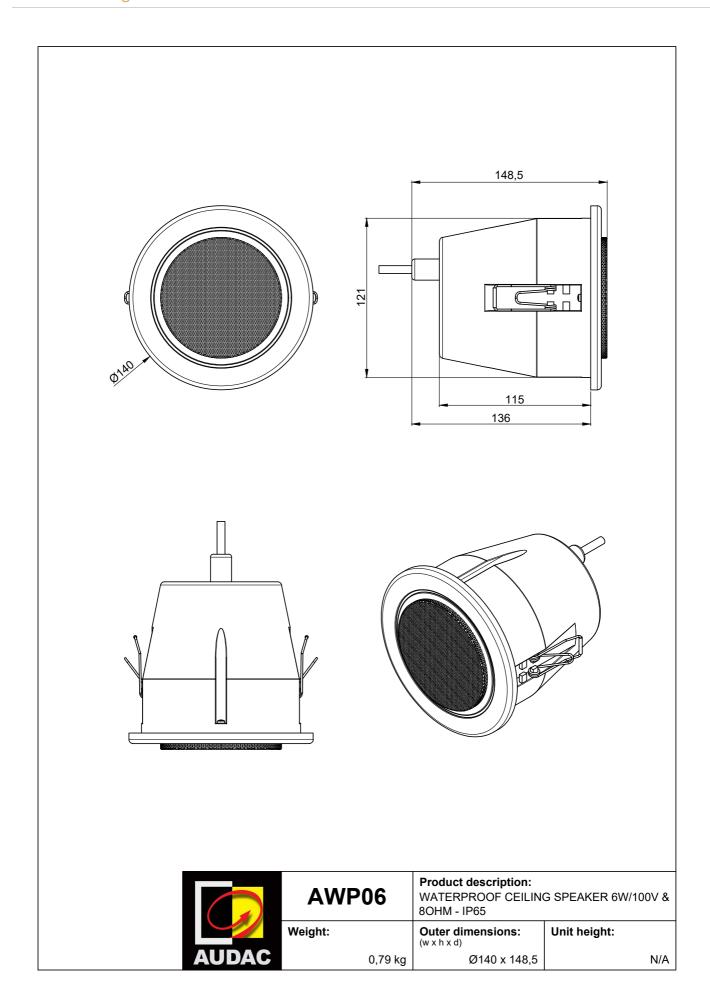

#### **Product Features:**

| Dimensions            | 140 x 148.5 mm (Ø x H) |
|-----------------------|------------------------|
| Built-in depth        | 148.5 mm               |
| Cut-out measurement   | 125 mm (Ø)             |
| Weight                | 0.79 kg                |
| Operating temperature | -20 °C ~ 60 °C         |
| Construction          | ABS                    |
| Colours               | White (RAL9010)        |