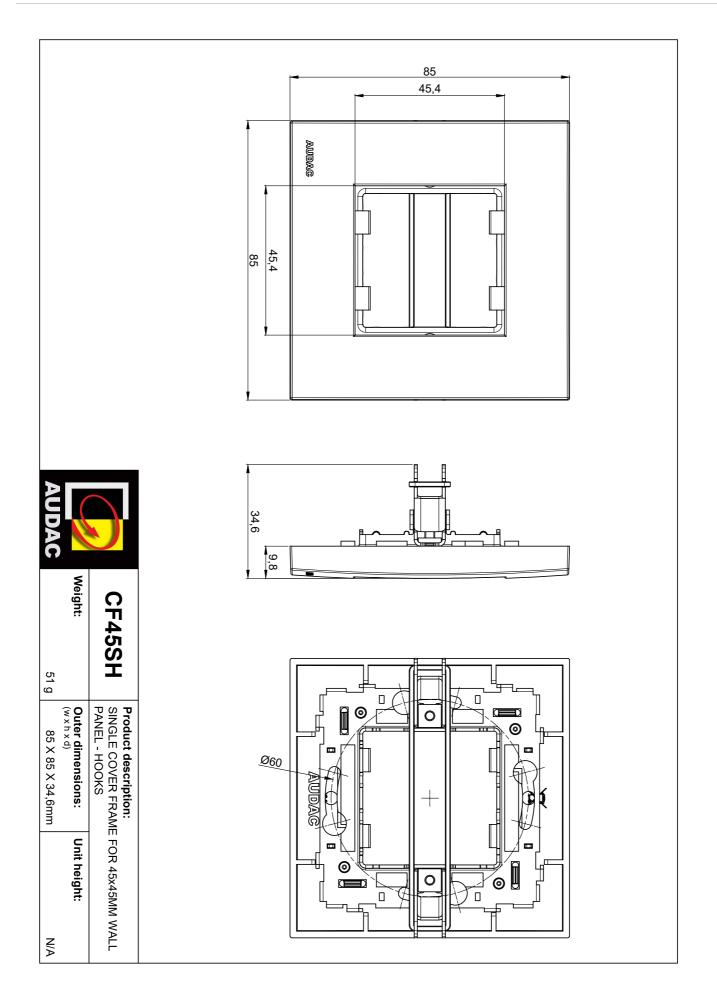

## **CF45SH** Cover frame single 45 x 45 mm with hooks

## Product information:

The CF45H cover frames allow flush mount installation for any 45 x 45 mm standard sized product such as matrix control panels, volume controllers, connection plates, ... They come including a metal subframe(s) and are available in single (CF45SH) and double (CF45DH) unit size. The CF45SH is equipped with hooks that lock in your Installation Housing. They are available in black (/B) and white (/W)