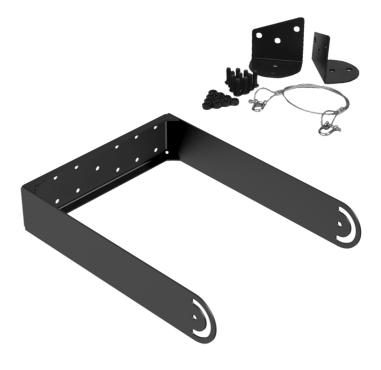

## Product information:

The MBK212MK2 mounting brackets are specially designed for mounting the HS212MK2 and HS212TMK2 2-way horn speakers. Using these mounting brackets, these horn speakers can be mounted on any ceiling, pole or other position, while aiming the loudspeakers into the desired direction. They are constructed of steel with a thickness of 4 mm containing a zincplated finish preventing oxidation, while the U-shaped profile of the base increases the stability of the speakers. The bracket comes with the necessary parts, such as bolts, nuts, washers and speaker attachments ensuring safe and secure mounting.

## **Product Features:**

| Dimensions   |          | 418 x 567.5 x 108 mm (W x H x D)                  |
|--------------|----------|---------------------------------------------------|
| Weight       |          | 6.32 kg                                           |
| Construction |          | Zinc plated steel 4 mm                            |
| Finish       |          | Structured powder coating                         |
| Colours      |          | Black (RAL9005) (MBK212MK2)                       |
| Accessories  | Included | bolts, nuts, washers, speakerplates, safety cable |
|              |          |                                                   |