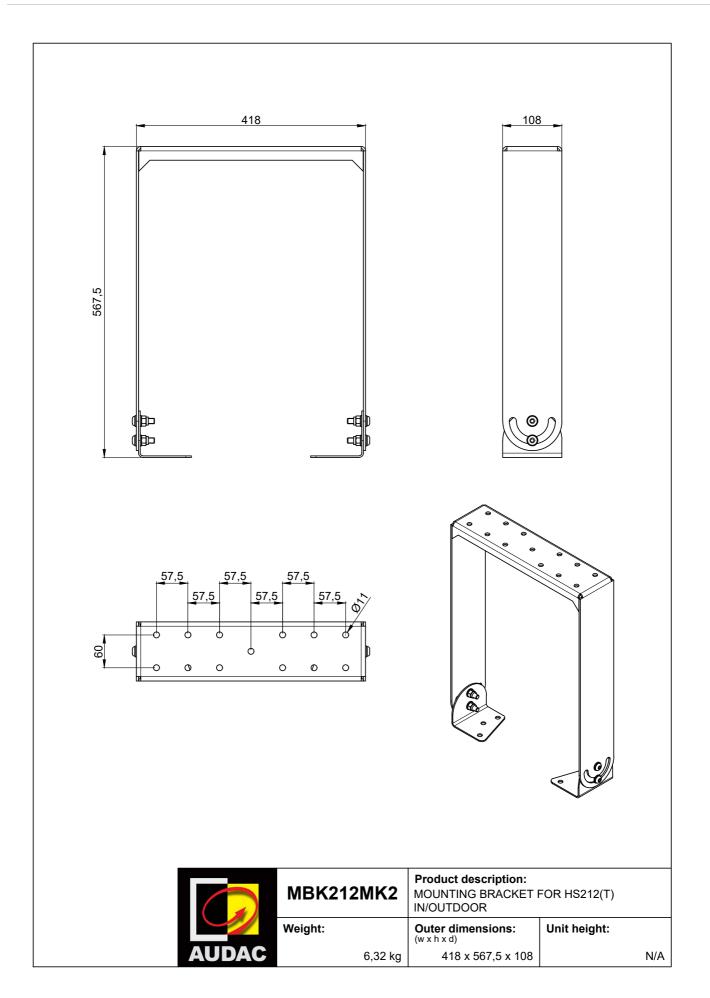

## **Product Features:**

| Dimensions   |          | 418 x 567.5 x 108 mm (W x H x D)                  |
|--------------|----------|---------------------------------------------------|
| Weight       |          | 6.32 kg                                           |
| Construction |          | Zinc plated steel 4 mm                            |
| Finish       |          | Structured powder coating                         |
| Colours      |          | Black (RAL9005) (MBK212MK2)                       |
| Accessories  | Included | bolts, nuts, washers, speakerplates, safety cable |
|              |          |                                                   |