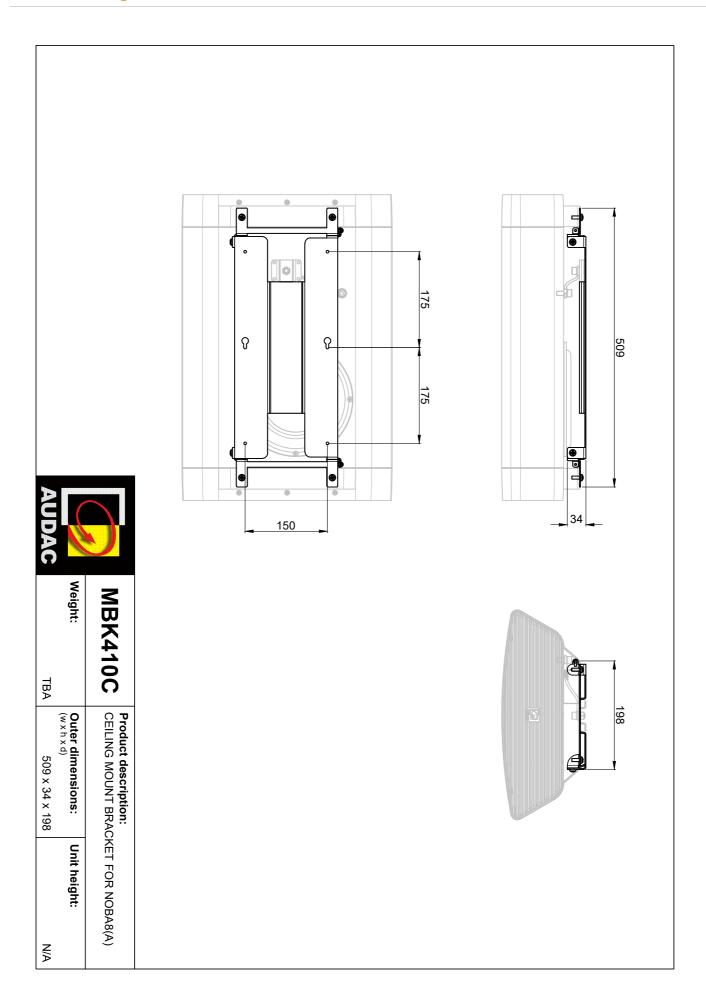

## **Product Features:**

| Dimensions   |          | 509 x 198 x 34 mm (W x H x D) |
|--------------|----------|-------------------------------|
| Weight       |          | 1,15 kg                       |
| Construction |          | Steel                         |
| Accessories  | Included | Mounting bracket              |