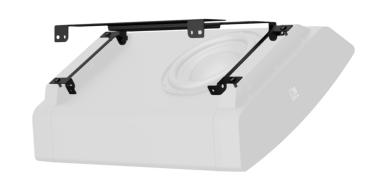

### Product information:

The MBK410C is a mounting bracket system for the fixation of NOBA8(A) speakers on any ceiling. It allows central positioning for directional placement to guarantee optimal sound coverage throughout the area.

It is composed of a ceiling section and a speaker section which can be hooked with each other. This guarantees great installers convenience for fixing the ceiling section on the desired location, while the speaker can be hooked afterwards. The hinge-type structure allows easy access to the internal connectors. A duct keeps the cables in position and prevents them from touching the speaker cone.

The construction is made of solid and powder-coated steel material and comes available in both black (/B) and white (/W) colours to match the speakers.