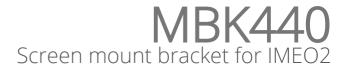

## Product information:

The MBK440 is a mounting bracket system for fixation of the IMEO2 soundbar on any screen with mounting points compliant to the VESA100 up to VESA800 (MK2 version) display mounting standards. It allows easy mounting of the IMEO2 above and below the screen.

It is composed of two vertical and one horizontal bracket, the vertical brackets are attached to the screen while the horizontal bracket attaches to the included mounting bracket supplied with the IMEO2 soundbar.

The construction is made of solid and powder-coated steel material.