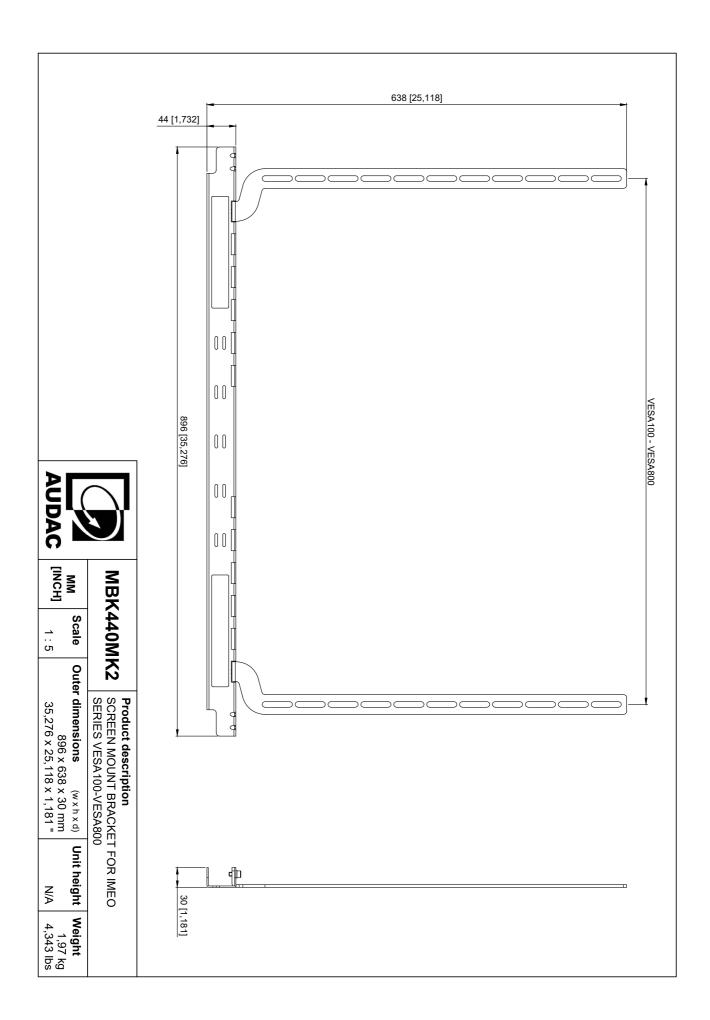

## Product information:

The MBK440 is a mounting bracket system for fixation of the IMEO2 soundbar on any screen with mounting points compliant to the VESA100 up to VESA800 (MK2 version) display mounting standards. It allows easy mounting of the IMEO2 above and below the screen.

It is composed of two vertical and one horizontal bracket, the vertical brackets are attached to the screen while the horizontal bracket attaches to the included mounting bracket supplied with the IMEO2 soundbar.

## **Product Features:**

| Dimensions   |          | 900 x 44 x 30 mm (W x H x D) (Not assembled) |
|--------------|----------|----------------------------------------------|
|              |          | 900 x 640 x 30 mm (W x H x D) (Assembled)    |
| Construction |          | Steel                                        |
| Accessories  | Included | Mounting bracket                             |
| Weight       |          | 2 kg                                         |