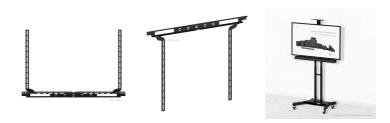

## **Product Features:**

| Dimensions   |          | 900 x 44 x 30 mm (W x H x D) (Not assembled) |
|--------------|----------|----------------------------------------------|
|              |          | 900 x 640 x 30 mm (W x H x D) (Assembled)    |
| Construction |          | Steel                                        |
| Accessories  | Included | Mounting bracket                             |
| Weight       |          | 2 kg                                         |