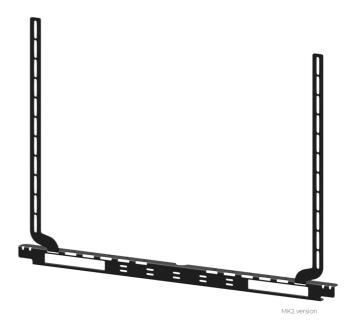

## Product information:

The MBK440 is a mounting bracket system for fixation of the IMEO2 soundbar on any screen with mounting points compliant to the VESA100 up to VESA800 (MK2 version) display mounting standards. It allows easy mounting of the IMEO2 above and below the screen.

It is composed of two vertical and one horizontal bracket, the vertical brackets are attached to the screen while the horizontal bracket attaches to the included mounting bracket supplied with the IMEO2 soundbar.