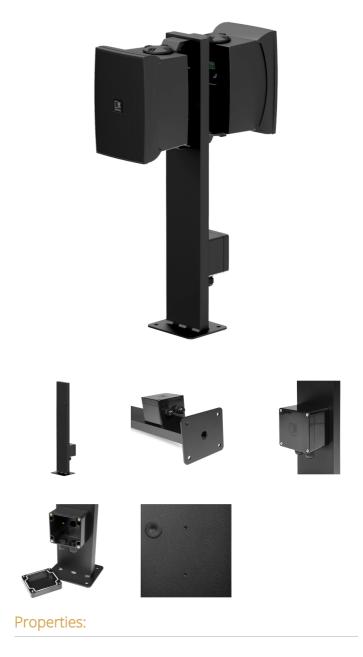

## Product information:

The MBK556 is a slim and durable bi-directional mounting solution designed specifically for the AUDAC WX series outdoor loudspeakers\*. Two WX series loudspeakers can be mounted on opposite sides, creating optimal coverage in all directions.

The construction is made out of aluminum materials and finished with a textured and weather resistant black powder coating. A weatherproof junction box with an access hole for the internal wiring to the loudspeaker(s), allows it to be installed in permanent outdoor installations, while cable guiding throughout its structure results in a very elegant end result.

The base plate allows durable installation on any kind of solid surface while pre-drilled installation holes for WX302 and WX502 series loudspeakers provide the optimal installer convenience.

\* WX series loudspeakers not included with MBK556.