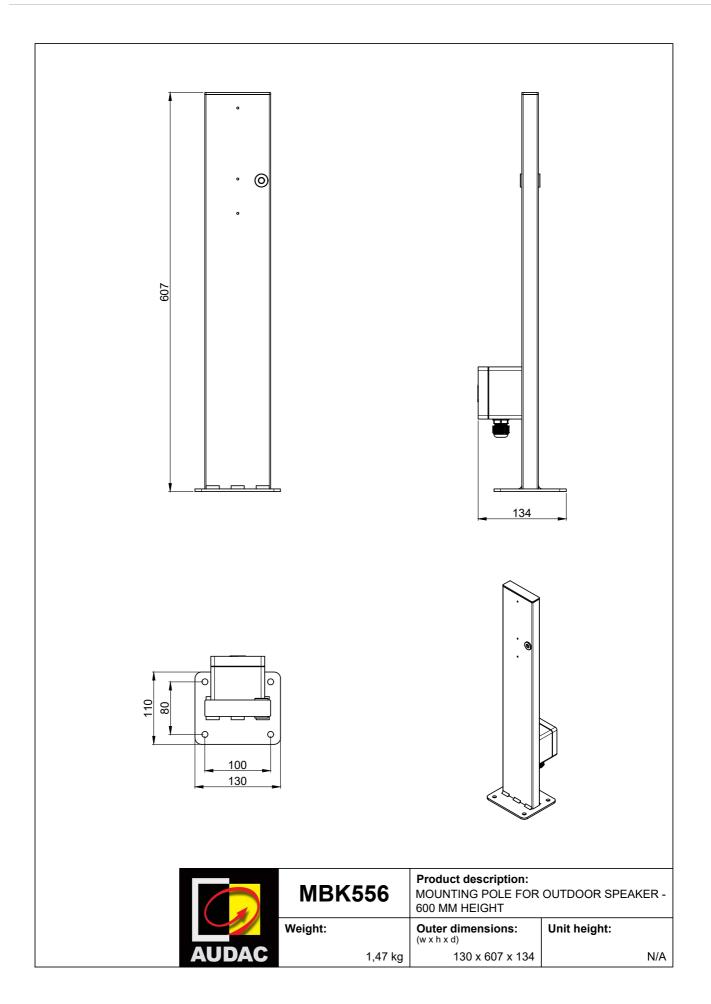

## Product Features:

| Dimensions   | 130 x 607 x 134 mm (W x H x D) |
|--------------|--------------------------------|
| Weight       | 1,47 kg                        |
| Construction | Aluminum                       |
| Colours      | Black                          |
| Suited for   | WX302_O                        |
|              | WX502_O                        |