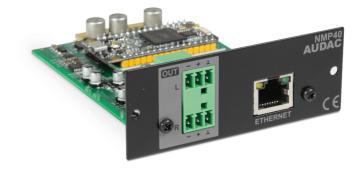

#### Product information:

The NMP40 SourceCon<sup>™</sup> Network audio player module enables the possibility to stream audio files from a personal computer or mobile device directly to a professional audio system while maintaining the best available sound quality.

## System specifications:

| Connection          |                   | SourceCon™ interface card slot              |
|---------------------|-------------------|---------------------------------------------|
| Inputs              |                   | RJ45 (Ethernet)                             |
| Outputs             | Туре              | Balanced stereo line outputs                |
|                     | Connector         | 3-pin Euro Terminal Block (Pitch - 3.81 mm) |
| Crosstalk (@ 1 kHz) |                   | > 82 dB                                     |
| THD+N (@ 1 kHz)     |                   | 0.02%                                       |
| Signal / Noise      |                   | 100 dB                                      |
| Outputs             | Level             | +7 dB ~ -92 dB                              |
| Frequency           | Response (± 3 dB) | 20 Hz - 20 kHz                              |
| Power               | Consumption       | 2.5 W                                       |