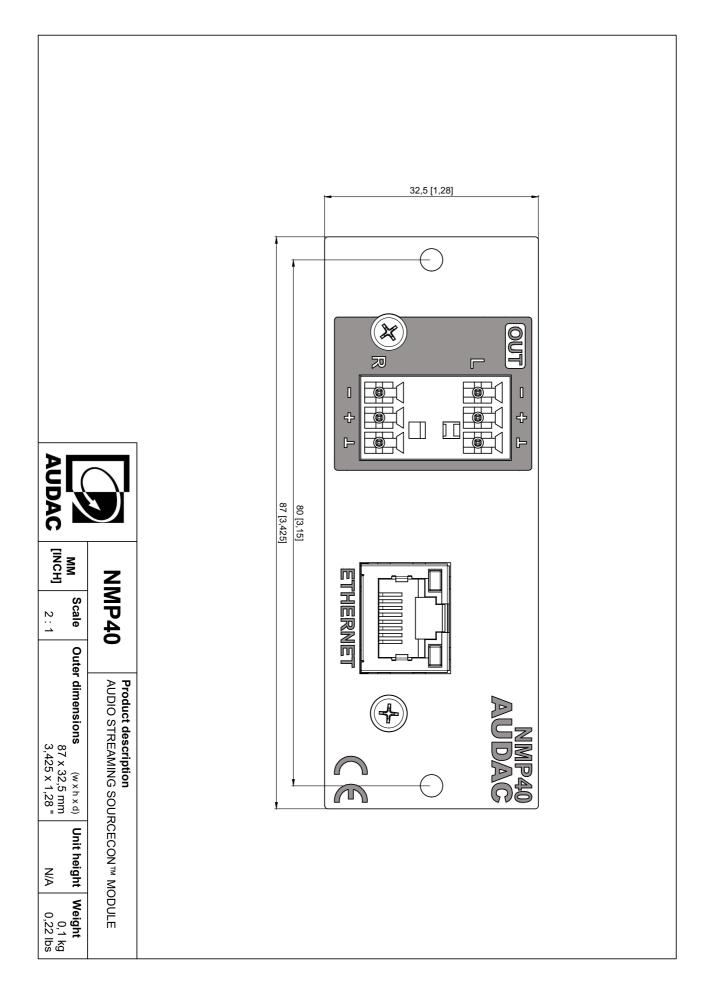

## System specifications:

| Connection          |                   | SourceCon™ interface card slot              |
|---------------------|-------------------|---------------------------------------------|
| Inputs              |                   | RJ45 (Ethernet)                             |
| Outputs             | Туре              | Balanced stereo line outputs                |
|                     | Connector         | 3-pin Euro Terminal Block (Pitch - 3.81 mm) |
| Crosstalk (@ 1 kHz) |                   | > 82 dB                                     |
| THD+N (@ 1 kHz)     |                   | 0.02%                                       |
| Signal / Noise      |                   | 100 dB                                      |
| Outputs             | Level             | +7 dB ~ -92 dB                              |
| Frequency           | Response (± 3 dB) | 20 Hz - 20 kHz                              |
| Power               | Consumption       | 2.5 W                                       |

#### Product Features:

Dimensions

Mounting

87 x 34.5 x 114 mm (W x H x D)

SourceCon™ interface card slot