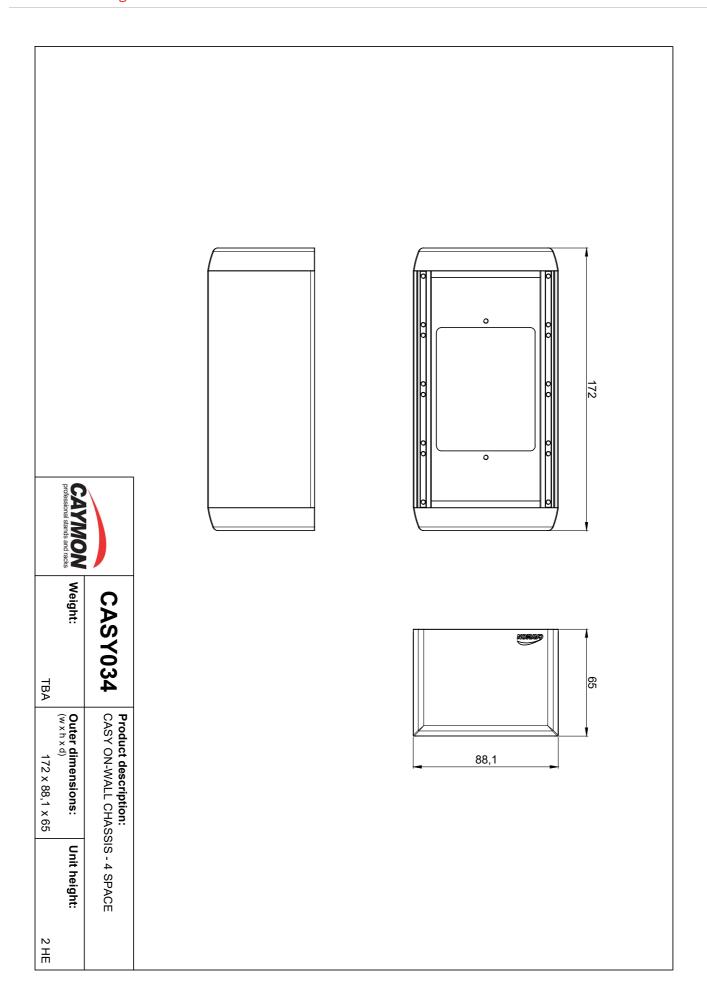

## **Product Features:**

| Module            | Units | 4 x front side                                                     |
|-------------------|-------|--------------------------------------------------------------------|
| Dimensions        |       | 172 x 88.1 x 65 mm (W x H x D)                                     |
| Weight            |       | 0.42 kg                                                            |
| Connection        |       | Large access holes on rear side Cable duct or gland entry on sides |
| Finish            |       | Structured powder coating                                          |
| Colours           |       | Black (RAL9004)                                                    |
| Construction      |       | Alu extrusion with plastic side covers                             |
| Max. usable depth |       | 60 mm                                                              |