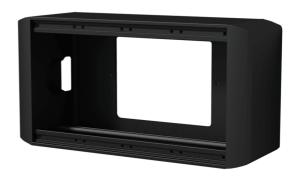

The CASY034 is a modular on-wall chassis which can be fitted with 4 modules from the CASY range. The flexible and modular structure ensures a maximum versatility, allowing to adapt the system to each project's specific requirements. Possibilities are ranging from audio, video and data interconnection to power distribution, control panels, power supplies and many more.

The aluminum construction features pre-threaded hole inserts allowing module installation with a maximum of 4 units with a built-in depth up to 60 mm. It can be mounted on any wall or surface, while cable entry is possible through large access holes on the rear side. The sides are constructed out of ABS material with break-out points allowing cable entry through a duct or gland. Modules can be fixed inside the unit using the included M3 screws. The overall construction is finished in a black (RAL9004) structured and scratch resistant powder coating.