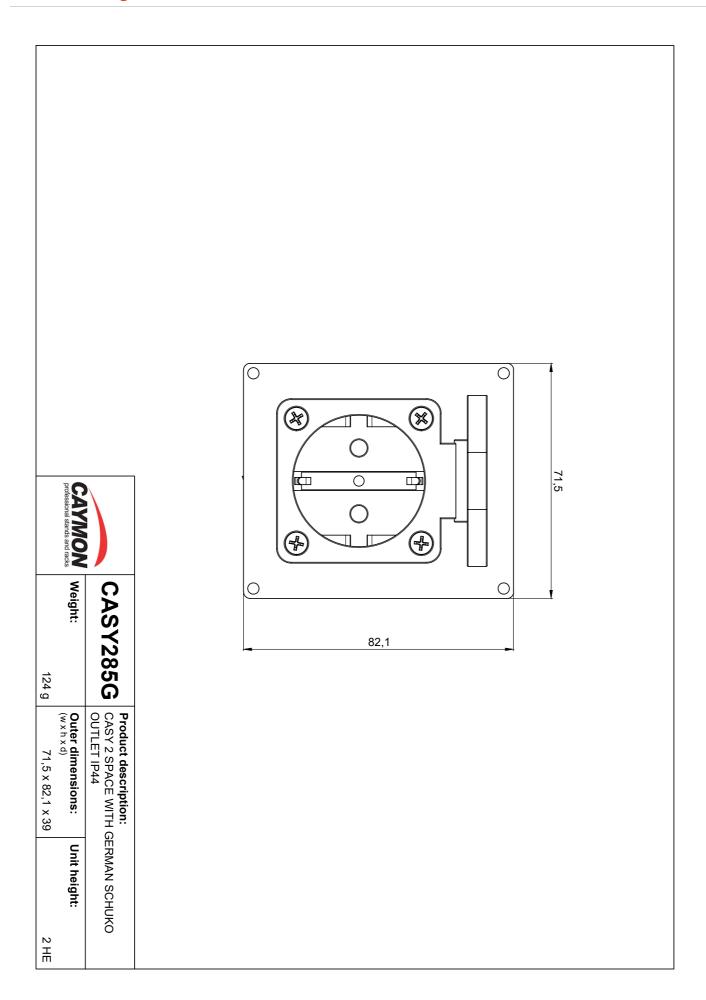

## **Product Features:**

| Dimensions |       | 71.5 x 82.1 mm (W x H)                                     |
|------------|-------|------------------------------------------------------------|
| Weight     |       | 0.124 kg                                                   |
| Connection |       | German socket (IP44) Female type F (CEE 7/4) to GST18 male |
| Module     | Space | 2                                                          |