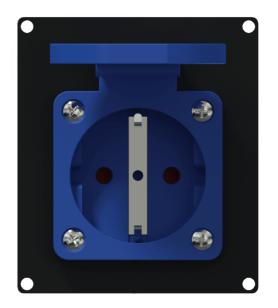

The CASY285G is fitted with a type F German power socket (IP44) on the front side, that leads to a pigtail GST18 male connector on the back. This flexible structure for system integration & connectivity can easily be implemented in a wide variety of CASY chassis.

## **Product Features:**

| Dimensions |       | 71.5 x 82.1 mm (W x H)                                     |
|------------|-------|------------------------------------------------------------|
| Weight     |       | 0.124 kg                                                   |
| Connection |       | German socket (IP44) Female type F (CEE 7/4) to GST18 male |
| Module     | Space | 2                                                          |