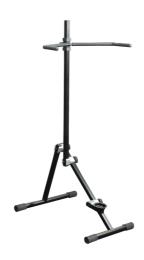

## Highlights:

- · Black foldable steel legs with anti skid feet
- Black velveteen rubber coating for protection

CMS015 is a durable, fully-adjustable, steel double bass stand. It is finished with a black matte powder coat finish. Instead of a neck support this stand offers an additional and adjustable body support, providing more stability. With soft rubber protection and antiskid feet there is no beter way the keep your instrument safe.

## **Product Features:**

| Dimensions | 470 x 960 x 430 mm (W x H x D) (Depth adjustable from 430 to 770) |
|------------|-------------------------------------------------------------------|
| Weight     | 2.4 kg                                                            |
| Colours    | Black                                                             |