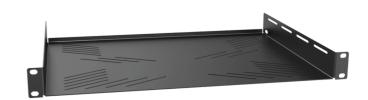

The IS Series are 19" fixed shelves which are constructed of cold rolled steel with a plate thickness of 1,5 mm. They are available in three models for 1 unit, 2 units and 3 units rack mounting with each of them a usable depth of 325 mm. The special cutout structure allows easy and effective rack assembly for any device which is not standard fitted with 19" mounting ears, including wire fixation. They are all finished with a black (RAL9004) powder coating with fine structured finish which ensures an improved scratch resistance.

## **Product Features:**

| Dimensions        | 483 x 44 x 331.5 mm (W x H x D)                 |
|-------------------|-------------------------------------------------|
| Unit height       | 1 HE                                            |
| Max. usable depth | 325 mm                                          |
| Weight            | 1.990 kg                                        |
| Max. load         | 10 kg (without L-rails - uniformly distributed) |
|                   | 30 kg (with L-rails - uniformly distributed)    |