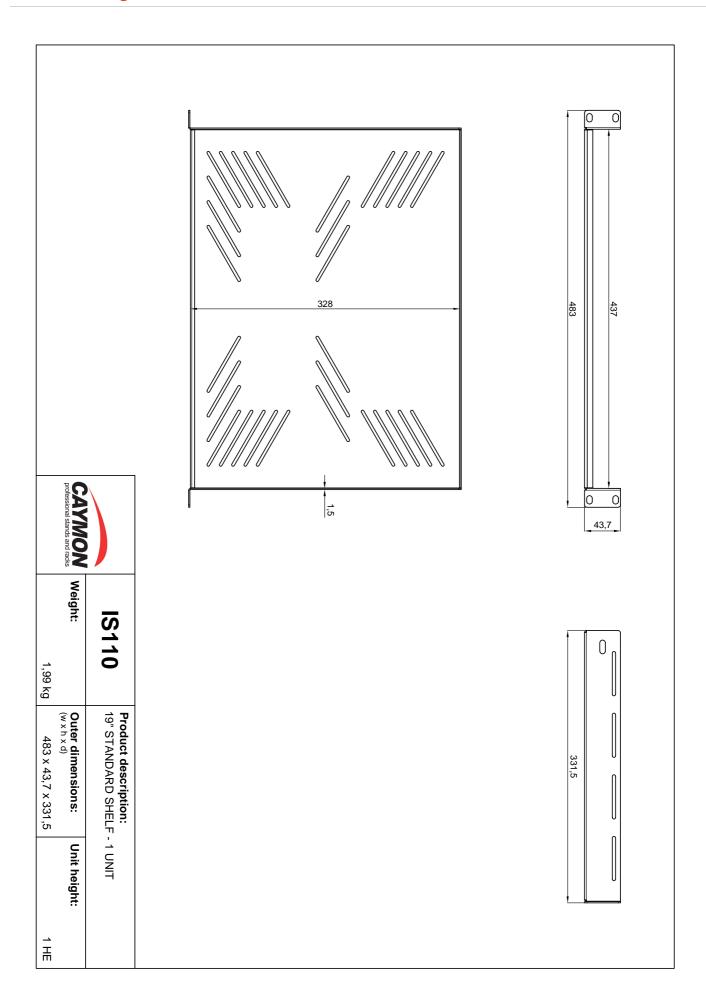

The IS Series are 19" fixed shelves which are constructed of cold rolled steel with a plate thickness of 1,5 mm. They are available in three models for 1 unit, 2 units and 3 units rack mounting with each of them a usable depth of 325 mm. The special cutout structure allows easy and effective rack assembly for any device which is not standard fitted with 19" mounting ears, including wire fixation. They are all finished with a black (RAL9004) powder coating with fine structured finish which ensures an improved scratch resistance.

## **Product Features:**

| Dimensions        | 483 x 44 x 331.5 mm (W x H x D)                 |
|-------------------|-------------------------------------------------|
| Unit height       | 1 HE                                            |
| Max. usable depth | 325 mm                                          |
| Weight            | 1.990 kg                                        |
| Max. load         | 10 kg (without L-rails - uniformly distributed) |
|                   | 30 kg (with L-rails - uniformly distributed)    |