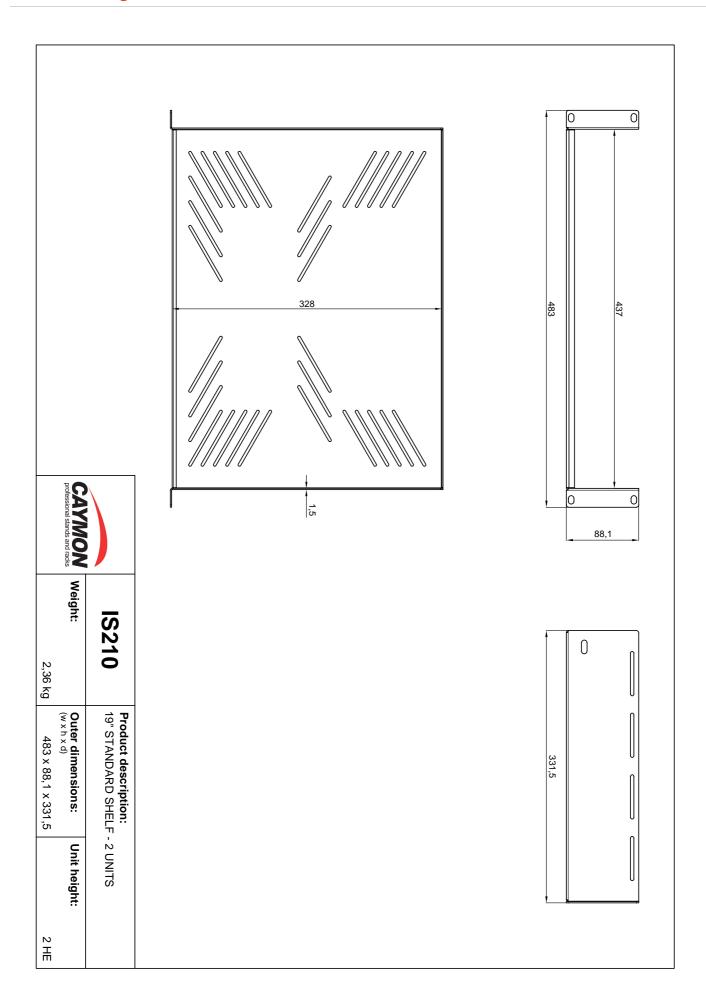

The IS Series are 19" fixed shelves which are constructed of cold rolled steel with a plate thickness of 1,5 mm. They are available in three models for 1 unit, 2 units and 3 units rack mounting with each of them a usable depth of 325 mm. The special cutout structure allows easy and effective rack assembly for any device which is not standard fitted with 19" mounting ears, including wire fixation. They are all finished with a black (RAL9004) powder coating with fine structured finish which ensures an improved scratch resistance.

## **Product Features:**

| Dimensions        | 483 x 88 x 331.5 mm (W x H x D)                   |
|-------------------|---------------------------------------------------|
| Unit height       | 2 HE                                              |
| Max. usable depth | 325 mm                                            |
| Weight            | 2.360 kg                                          |
| Max. load         | 12.5 kg (without L-rails - uniformly distributed) |
|                   | 30 kg (with L-rails - uniformly distributed)      |