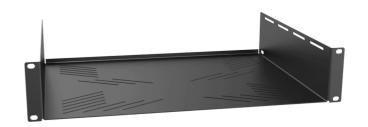

The IS Series are 19" fixed shelves which are constructed of cold rolled steel with a plate thickness of 1,5 mm. They are available in three models for 1 unit, 2 units and 3 units rack mounting with each of them a usable depth of 325 mm. The special cutout structure allows easy and effective rack assembly for any device which is not standard fitted with 19" mounting ears, including wire fixation. They are all finished with a black (RAL9004) powder coating with fine structured finish which ensures an improved scratch resistance.

## **Product Features:**

| Dimensions        | 483 x 88 x 331.5 mm (W x H x D)                   |
|-------------------|---------------------------------------------------|
| Unit height       | 2 HE                                              |
| Max. usable depth | 325 mm                                            |
| Weight            | 2.360 kg                                          |
| Max. load         | 12.5 kg (without L-rails - uniformly distributed) |
|                   | 30 kg (with L-rails - uniformly distributed)      |