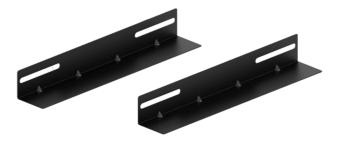

## 19" I-rail set for WPR, OPR and HPR series

## Highlights:

- 1.2 mm thick cold rolled steel frame
- Adjustable mounting distance
- · Provides support for heavy equipment
- Black powder coated finish with fine structure

A 19" L-Rail set made of 1,2 mm thick cold rolled steel with a black structural powder coating. The rail provides extra support when mounting heavy equipment and the mounting distance can be adjusted to your needs. For use with WPR, OPR3xxA and HPR series only.