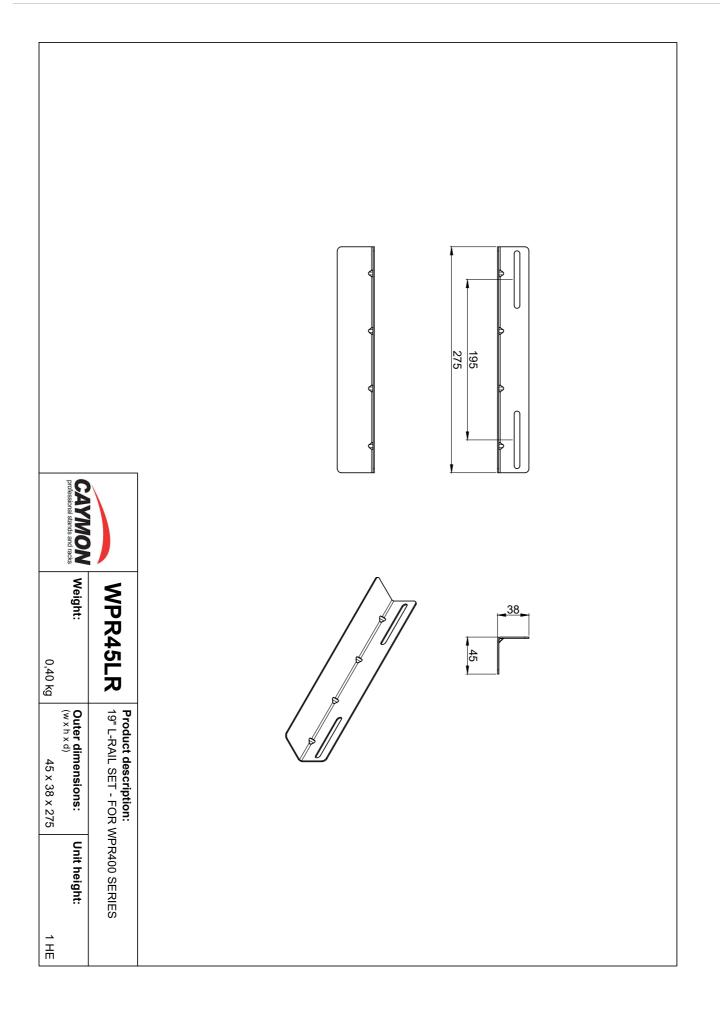

## **Product Features:**

| Dimensions | 45 x 38 x 275 mm (W x H x D) |
|------------|------------------------------|
| Weight     | 0.40 kg                      |
| Max. load  | 20 kg                        |