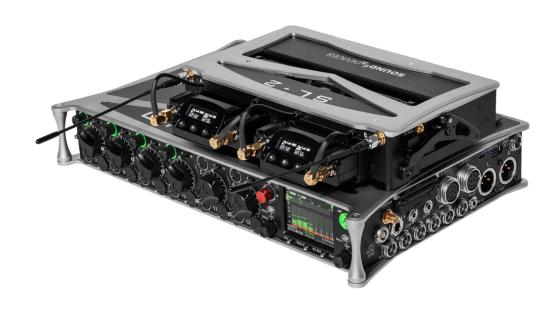

Sound Devices

8-Series

SL-2

Technical Datasheet

#### Powering

- All power supplied by host 8-series machine
- SL-2 idle power draw 1.3 W (without receivers or antenna)

### Antenna

## Antenna Impedance

• 50 ohms

## Antenna Powering

- 12V at 200 mA, menu selectable on/off
- Serial remote control, Wisycom-compatible for ADFA and LFA powered antenna etc.

#### Antenna Pre-select Filters

- Menu selectable:
- Wideband/bypass (low pass filter, 1.7 GHz upper cut-off)
- 470-614 MHz
- 542-694 MHz
- 606-770 MHz
- 770-960 MHz
- 1240-1260 MHz

### Input RF Attenuators

• 0 to -1 8dB, in 6 dB steps, menu selectable

# RF Outputs

• Auxiliary Antenna Outputs for additional receiver