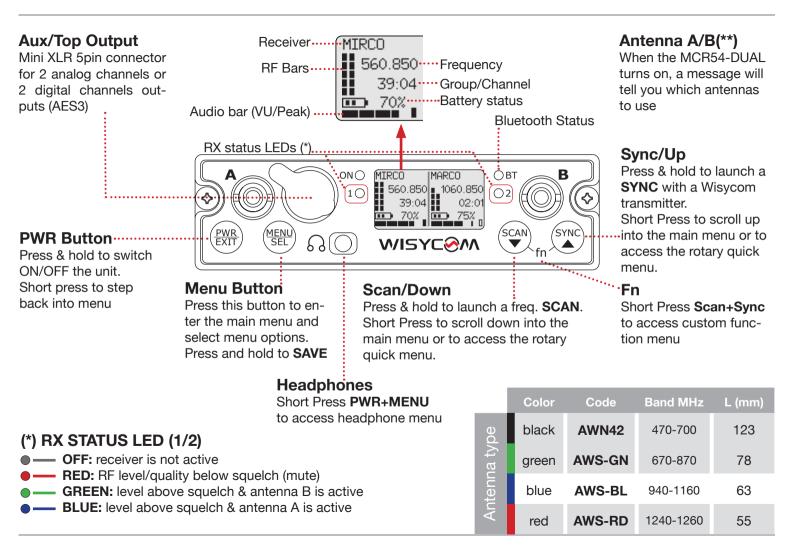

DUAL QUICK USER GUIDE

Serial Number:

Purchase Date:

This guide is intended to assist you with initial quick setup and operation for your Wisycom product.

You can refer to Wisycom Autorized Distributors for technical Support and information about service and repairs available in your area or contact us directly by email.