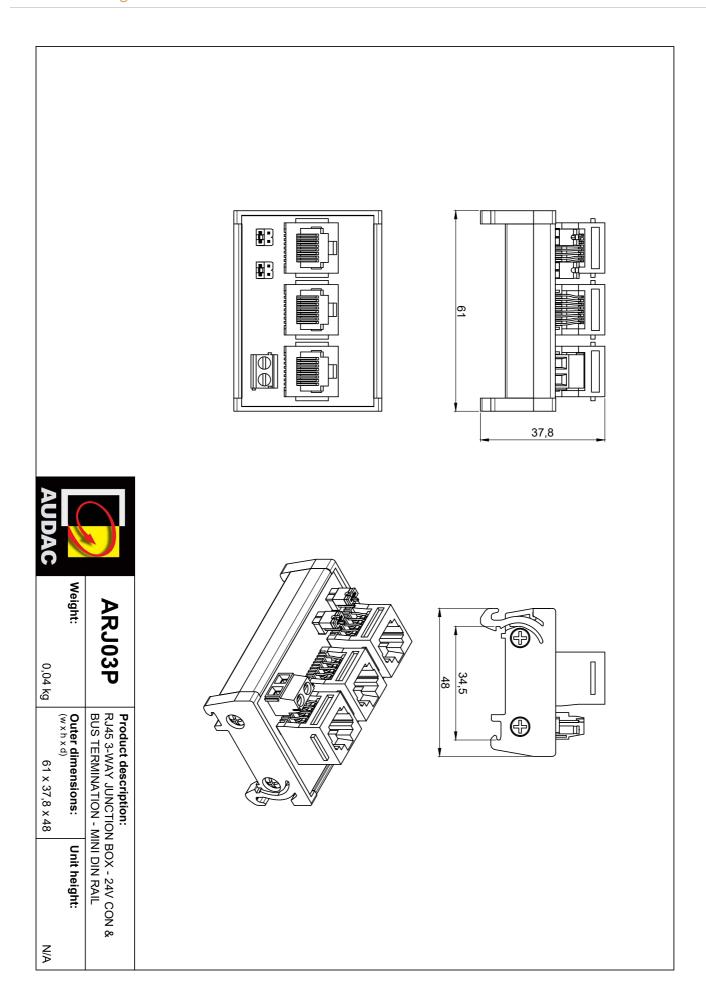

## **Product Features:**

| Dimensions   | 61 x 48 x 40 mm (W x H x D) |
|--------------|-----------------------------|
| Weight       | 0.043 kg                    |
| Mounting     | Mini DIN rail               |
| Construction | Unbreakable plastic housing |
| Colours      | Green                       |