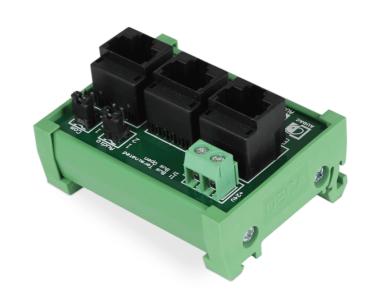

## Product information:

The ARJ03P is an RJ45 splitter / junction box which can be used for connecting and splitting any twisted pair based databus which is connected using RJ45 connectors. A typical application example is the expansion of communication and audio transferring busses whereby multiple input and/or output devices are connected to one single peripheral port on a matrix system. Another typical example is the application of an external power supply to a communication bus, for powering the remote in- or output module when the transferred supply voltage has become insufficient due to the long cable lengths. It consists of three RJ45 connectors which are a 'BUS IN' and 'BUS OUT' connector for making the incoming and outgoing connections while the third connector allows the connection for the remote in- or output module. Two termination jumpers are provided whereby the communication (Pin4 & Din5) and audio (Pin7 & amp; Pin8) pairs can be terminated at their characteristic impedance (120 Ohm), to ensure a clear communication without reflections. A terminal block connector is provided whereby an external power supply (+24 V DC) can be connected to the bus. The +24 V DC is available on RJ45 Pin3 (+) and Pin6 (GND). The unbreakable plastic housing allows easy mounting on Mini DIN rails.