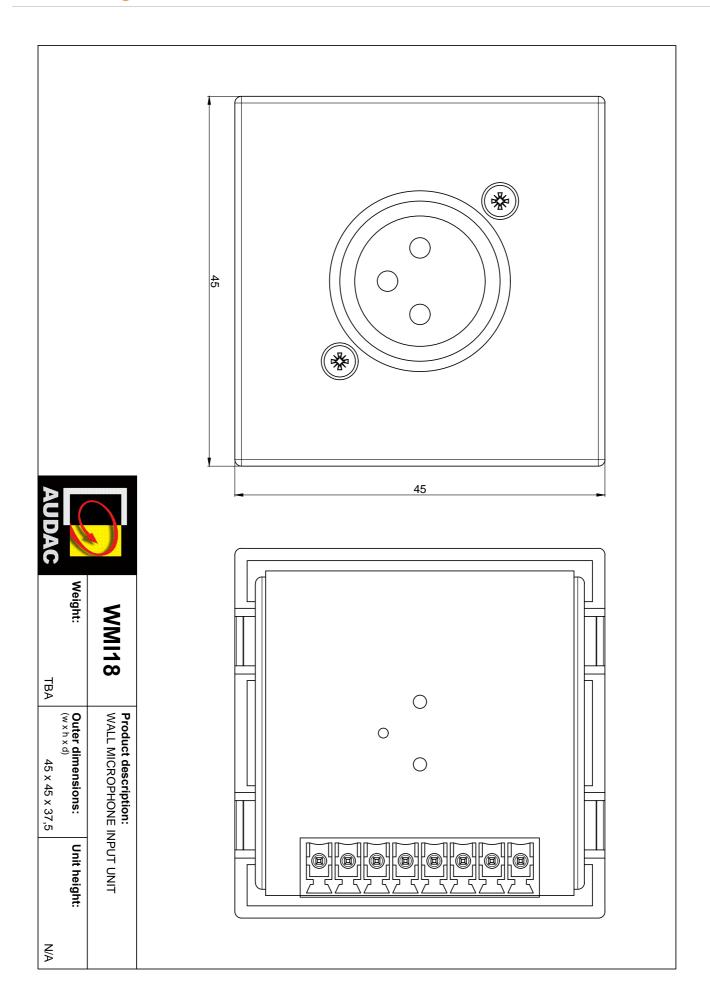

#### Product information:

The WMI are flush mountable Wall Microphone Input Units, which can be integrated into several kinds of installation materials for system integration. They are fitted with a Female XLR input connector on the front side and a terminal block connector on the rear side. The signal which is applied to the input connection is converted to a differential signal with increased voltage levels. This way, the signal is made insensitive to interference and noise and can be transferred over a long distance without any loss of quality. This allows reliable signal transmission up to 300 meters over CATSE (or better) twisted pair cabling. A jumper on the rear side allows enabling of 15 Volts phantom power. It should be used in combination with a matching device on the receiver end.

# System specifications:

| Inputs            | Connector   | XLR female connector                        |
|-------------------|-------------|---------------------------------------------|
| Outputs           | Туре        | 4-pin Euro Terminal Block (Pitch - 3.81 mm) |
|                   | Signal      | Mono audio transfer                         |
|                   | Level       | Differential with increased Voltage levels  |
| Cabling           |             | UTP CAT5E (or better)                       |
| Max. cable length |             | 300 m                                       |
| Power             | Consumption | 0.95 W - 40 mA / 24 V                       |
| Phantom Power     |             | 12 V DC                                     |

### **Product Features:**

| Dimensions   |          | 45 x 45 x 50 mm (W x H x D) |
|--------------|----------|-----------------------------|
| Construction |          | ABS                         |
| Mounting     |          | 45 x 45 mm                  |
| Colours      |          | Black (RAL9005) (WMI18/B)   |
|              |          | White (RAL9010) (WMI18/W)   |
| Accessories  | Optional | CP45CF1 Cover frame         |
|              |          | CP45CF2 Cover frame         |