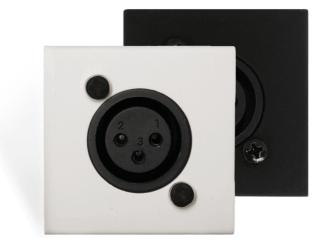

#### Product information:

The WMI are flush mountable Wall Microphone Input Units, which can be integrated into several kinds of installation materials for system integration. They are fitted with a Female XLR input connector on the front side and a terminal block connector on the rear side. The signal which is applied to the input connection is converted to a differential signal with increased voltage levels. This way, the signal is made insensitive to interference and noise and can be transferred over a long distance without any loss of quality. This allows reliable signal transmission up to 300 meters over CATSE (or better) twisted pair cabling. A jumper on the rear side allows enabling of 15 Volts phantom power. It should be used in combination with a matching device on the receiver end.

### **Product Features:**

| Dimensions   |          | 45 x 45 x 50 mm (W x H x D) |
|--------------|----------|-----------------------------|
| Construction |          | ABS                         |
| Mounting     |          | 45 x 45 mm                  |
| Colours      |          | Black (RAL9005) (WMI18/B)   |
|              |          | White (RAL9010) (WMI18/W)   |
| Accessories  | Optional | CP45CF1 Cover frame         |
|              |          | CP45CF2 Cover frame         |