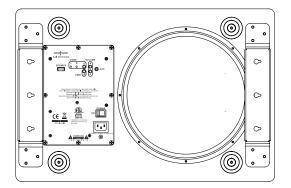

Wireless input Volume, Zone 1 & 2 AUX input

Height: 200 mm Width: 360 mm Length: 540 mm

 Weight
 12 Kg

 Power
 100 - 240V 50/60Hz

 Standby power
 1,4 W

Standby power consumption

SKU

W1 - F - B, W1 - F - G, W1 - F - W