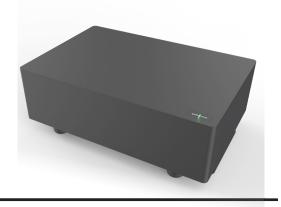

## WIRELESS SUBWOOFER

Spottune SUB is a wireless subwoofer, designed to be set up in minutes and used in combination Spottune Omni speakers, and addition to your spottune system The Subwoofer can be placed on the floor, wall or ceiling mounted, and is wirelessly connected to Spottune stream.

White / Black / Grey

Wireless Smart Subwoofer 200 Watt high efficiency digital Class-D power amplification 10 Inch (250 mm) long stroke driver with extended linear excursion. Closed box design for optimum performance and extended low-frequency performance.