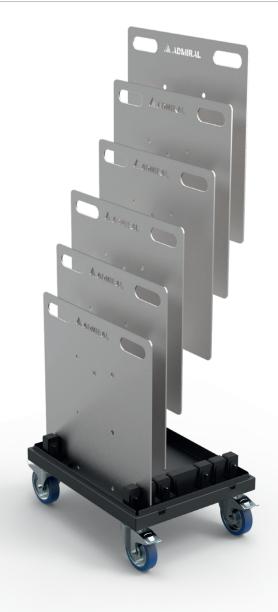

# BASEPLATE DOLLY 2.0

Our updated Baseplate dolly 2.0 is equipped with PE holders, protecting your baseplates from getting scratched when loading them on and off the dolly. Sturdy 160 mm castors ensure a smooth ride over bumps and uneven surfaces.

### Design your own dolly

Build the perfect dolly by choosing the best suited frame, holders and castors for the type of baseplates you would like to transport.