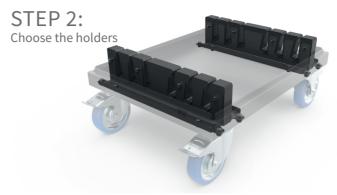

### Design your own dolly

Build the perfect dolly by choosing the best suited frame, holders and castors for the type of baseplates you would like to transport.

# **Holders**

| Types available:  | 6 mm         | 8 mm         | 10 mm        |
|-------------------|--------------|--------------|--------------|
| Article code:     | ZEVLH061     | ZEVLH081     | ZEVLH101     |
| Amount of plates: | 6 x 6 mm     | 6 x 8 mm     | 4 x 10 mm    |
| Material:         | polyethylene | polyethylene | polyethylene |
| Colour:           | black        | black        | black        |
| Weight:           | 6.8 kg       | 6.8 kg       | 7 kg         |