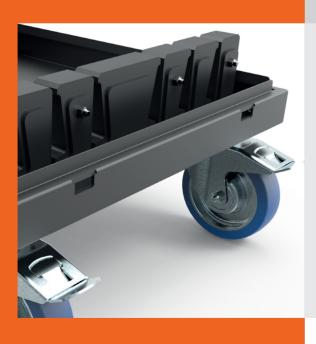

# BASEPLATE DOLLY 2.0

Our updated Baseplate dolly 2.0 is equipped with PE holders, protecting your baseplates from getting scratched when loading them on and off the dolly. Sturdy 160 mm castors ensure a smooth ride over bumps and uneven surfaces.

#### **Ergonomic design**

The baseplate holders are equipped with a guide profile which allows you to comfortably place the plates onto the dolly, only moving into a vertical position at the last moment.

# Castors set of 4

| Sets available | 4 x Swivel with brake |
|----------------|-----------------------|
| Article code:  | WACS160A              |
| WLL:           | 300 kg                |
| Diameter:      | 160 mm                |