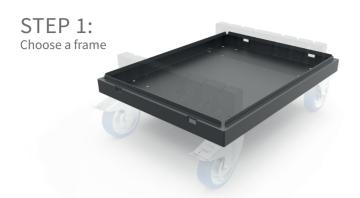

### Design your own dolly

Build the perfect dolly by choosing the best suited frame, holders and castors for the type of baseplates you would like to transport.

# Frames lenghts

| For baseplate sizes | 73 cm         | 80 cm        | 100 cm        |
|---------------------|---------------|--------------|---------------|
| Article code:       | WAVLB073SB    | WAVLB080SB   | WAVLB100SB    |
| Dimensions cm:      | 77 x 59 x 73  | 84 x 59 x 73 | 104 x 59 x 73 |
| Material:           | steel         |              |               |
| Finish:             | powder coated |              |               |
| Colour:             | black         | black        | black         |
| Weight:             | 10.7 kg       | 11.4 kg      | 13.6 kg       |