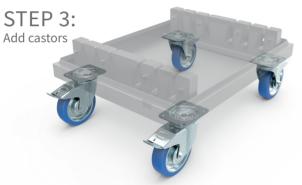

# Castors set of 4

| Sets available | 4 x Swivel with brake |
|----------------|-----------------------|
| Article code:  | WACS160A              |
| WLL:           | 300 kg                |
| Diameter:      | 160 mm                |