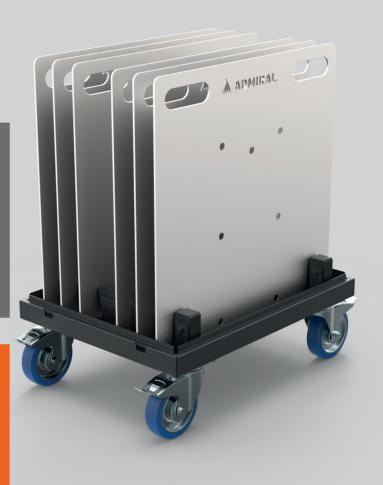

# BASEPLATE DOLLY 2.0

Our updated Baseplate dolly 2.0 is equipped with PE holders, protecting your baseplates from getting scratched when loading them on and off the dolly. Sturdy 160 mm castors ensure a smooth ride over bumps and uneven surfaces.

### Design your own dolly

Build the perfect dolly by choosing the best suited frame, holders and castors for the type of baseplates you would like to transport.

#### **Ergonomic design**

The baseplate holders are equipped with a guide profile which allows you to comfortably place the plates onto the dolly, only moving into a vertical position at the last moment.