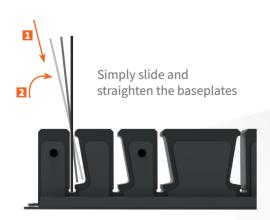

#### **Ergonomic design**

The baseplate holders are equipped with a guide profile which allows you to comfortably place the plates onto the dolly, only moving into a vertical position at the last moment.