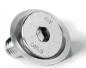

#### **Baseplate reduction ring**

Never switch between M10 and M12 bolts ever again with this handy reduction ring.

**Compatible with:** Prolyte, Eurotruss, Fantek, Duratruss, Globaltruss, Interal, Sixty82 and LITEC