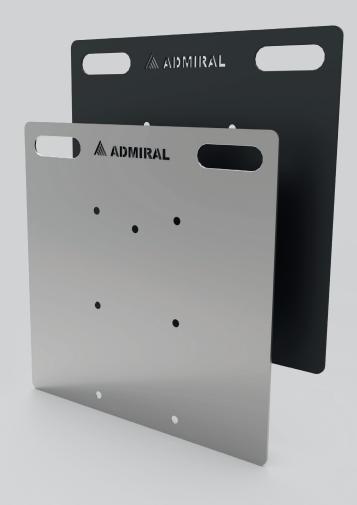

# BASEPLATES FOR TRUSS

The Admiral metal baseplates give you more flexibility when rigging a truss. These baseplates add 25 kg of weight to the base of your construction, providing you with a solid and sturdy base for setting up truss towers, frames for display screens, trade fair structures and more. We have baseplates available for 30-truss and 40-truss.

#### **Different mounting possibilities**

The pre-drilled hole patterns allow you to mount truss 30 or truss 40, either symmetrically or asymmetrically, depending on the type of baseplate.

#### Easy to handle

Equipped with two 16 cm wide handles for an easy and ergonomic handling of the baseplates.

www.admiralstaging.com