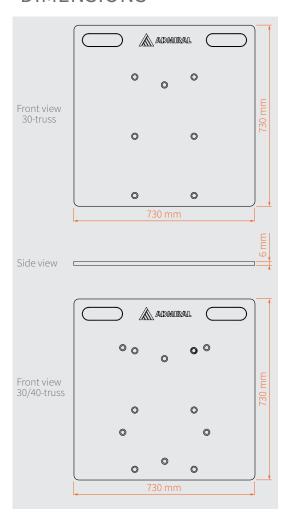

#### **Different mounting possibilities**

The pre-drilled hole patterns allow you to mount truss 30 or truss 40, either symmetrically or asymmetrically, depending on the type of baseplate.

## **DIMENSIONS**