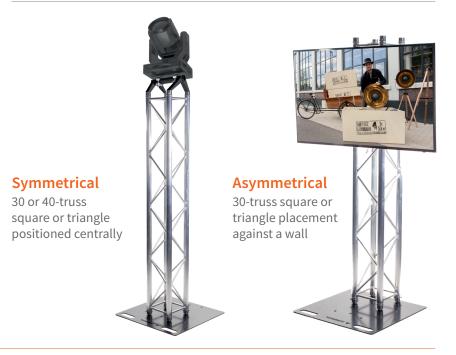

#### **Different mounting possibilities**

The pre-drilled hole patterns allow you to mount truss 30 or truss 40, either symmetrically or asymmetrically, depending on the type of baseplate.