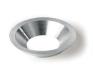

#### **Baseplate reduction ring**

Never switch between M10 and M12 bolts ever again with this handy reduction ring.

**Compatible with:** Prolyte, Eurotruss, Fantek, Duratruss, Globaltruss, Interal, Sixty82 and LITEC