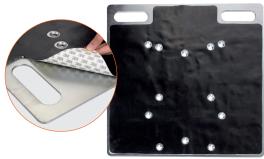

# Baseplate floor protector

Apply this adhesive rubber mat underneath your baseplates for both floor protection as well as more friction.