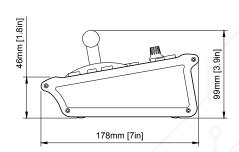

| Hardware specs              |                                                                         |
|-----------------------------|-------------------------------------------------------------------------|
| 4-way Buttons               | 58                                                                      |
| Encoders                    | 2                                                                       |
| Customizable OLED screen    | 45                                                                      |
| Analog components           | Hall Effect T-bar and OLED Progress Bar<br>Zoom rocker and joystick pad |
| Product W x D x H (mm)      | 368 x 178 x 72                                                          |
| Weight (g)                  | To be announced                                                         |
| Shipping box W x D x H (mm) | 435 x 220 x 145                                                         |
| Shipping box Weight (g)     | To be announced                                                         |
| Country of Origin           | Denmark                                                                 |
| In the box                  | 12V Power Supply                                                        |