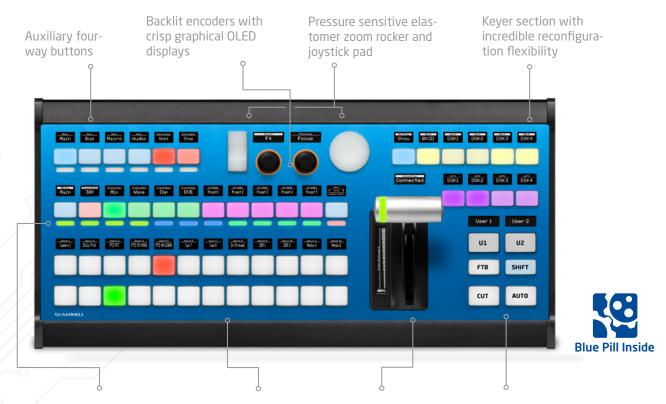

# Air Fly Pro With Blue Pill Inside

For those who require the very best, there is no way around the Air Fly Pro.

It comes with an impressive amount of four-way buttons, OLED displays, PTZ control, professional T-bar transitions and therefore provides you with the ultimate freedom.

RGB multi level metering LEDs for VU, state indication and tally

12-key bus rows with four-way buttons and OLED legends

Custom SKAARHOI Hall Effect T-bar and OLED Progress Bar

ME section with multi level shift and user keys

## **Features**

- Universal control of multiple 3rd party devices
- Flexible user configuration
- IP-based remote control, can be powered with PoE
- Modular multi-surface system
- Auxiliary four-way buttons
- Backlit encoders with crisp graphical OLED displays
- Pressure sensitive zoom rocker and joystick pad
- Keyer section with all essentials
- RGB multi-level metering LEDs for VU, state indication and tally
- 12-key bus rows with four-ways buttons and OLED legends
- Hall Effect T-bar and OLED Progress Bar
- ME section with multi-level shift and user keys
- Ethernet with PoE (IEEE802.3at)
- Designed and built in Denmark