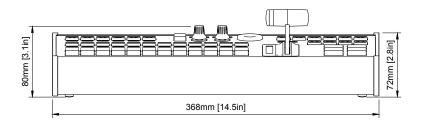

| Hardware specs              |                                                                         |
|-----------------------------|-------------------------------------------------------------------------|
| 4-way Buttons               | 58                                                                      |
| Encoders                    | 2                                                                       |
| Customizable OLED screen    | 45                                                                      |
| Analog components           | Hall Effect T-bar and OLED Progress Bar<br>Zoom rocker and joystick pad |
| Product W x D x H (mm)      | 368 x 178 x 72                                                          |
| Weight (g)                  | To be announced                                                         |
| Shipping box W x D x H (mm) | 435 x 220 x 145                                                         |
| Shipping box Weight (g)     | To be announced                                                         |
| Country of Origin           | Denmark                                                                 |
| In the box                  | 12V Power Supply                                                        |