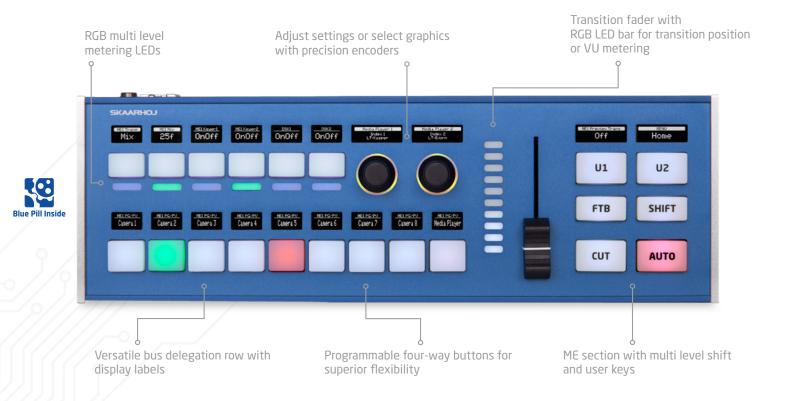

## Features

- Universal control of multiple 3rd party devices
- Flexible user configuration
- IP-based remote control, can be powered with PoE
- Modular multi-surface system
- RGB multi-level metering LEDs for VU, tally or step indication
- Precision encoders for adjusting settings or selecting graphics
  Transition fader with RGB LED bar for transition position or VU metering
- Versatile bus delegation row with display labels
- Programmable four-way buttons for superior flexibility
- ME section with multi-level shift and user keys
- Slim, ergonomic console form factor
- Ethernet with PoE (IEEE802.3at)
- Designed and built in Denmark