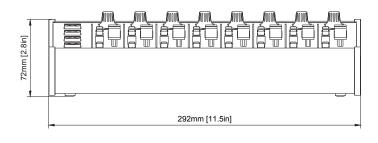

## **Data sheet**

| Hardware specs                      |                                                                                                                                                                       |
|-------------------------------------|-----------------------------------------------------------------------------------------------------------------------------------------------------------------------|
| 4-way Buttons                       | 4                                                                                                                                                                     |
| Encoders                            | 8                                                                                                                                                                     |
| Customizable OLED screen            | 12                                                                                                                                                                    |
| Elastomer buttons                   | 24                                                                                                                                                                    |
| Analog components                   | 8 motorized faders                                                                                                                                                    |
| Product W x D x H (mm)              | 258 x 178 x 72                                                                                                                                                        |
| Weight (g)                          | To be announced                                                                                                                                                       |
| Shipping box W x H x D (mm)         | 295 x 210 x 170                                                                                                                                                       |
| Shipping box Weight (g)             | To be announced                                                                                                                                                       |
| Country of Origin                   | Denmark                                                                                                                                                               |
| In the box                          | 12V power supply                                                                                                                                                      |
| Connectivity                        |                                                                                                                                                                       |
| Programming Port                    | Ethernet (or Micro USB for setting manual IP)                                                                                                                         |
| Networking Port                     | RJ45 Ethernet                                                                                                                                                         |
| Power Supply                        | 12V                                                                                                                                                                   |
| Recommended cables (not in the box) | LAN Cat 6 S/FTP or better                                                                                                                                             |
| Operation                           |                                                                                                                                                                       |
| Power Consumption                   | 4.52 Watt                                                                                                                                                             |
| Operating System                    | skaarOS (Blue Pill)                                                                                                                                                   |
| Universal Control                   | Check our website for Device Core to what can be controlled <a href="https://www.skaarhoj.com/support/device-cores">https://www.skaarhoj.com/support/device-cores</a> |