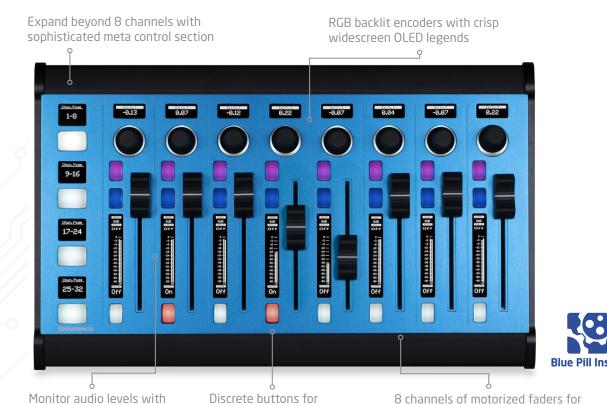

IF that doesn't cut it, Wave Board comes to the rescue with eight motorized faders, full color LED bars, a four button control section per channel and global function keys to multiply it all at your will.

channel solo, mute, etc.

#### **Features**

precise OLED VU meters

- Universal control of multiple 3rd party devices
- Flexible user configuration
- IP-based remote control, can be powered with PoE
- Modular multi-surface system
- 8 channels of motorized faders for parameter and volume control
- Monitor audio levels with the RGB LED bars
- 2x2 auxiliary button matrix with crisp OLED legends for muting, solo, up/down action
- Expand beyond 8 channels with so sticated meta control section
- Ethernet with PoE (IEEE802.3at)
- Designed and built in Denmark

parameter and volume control