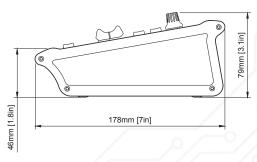

## **Data sheet**

| Hardware specs                      |                                                                                                                                                                       |
|-------------------------------------|-----------------------------------------------------------------------------------------------------------------------------------------------------------------------|
| 4-way Buttons                       | 4                                                                                                                                                                     |
| Encoders                            | 8                                                                                                                                                                     |
| Customizable OLED screen            | 12                                                                                                                                                                    |
| Elastomer buttons                   | 24                                                                                                                                                                    |
| Analog components                   | 8 motorized faders                                                                                                                                                    |
| Product W x D x H (mm)              | 258 x 178 x 72                                                                                                                                                        |
| Weight (g)                          | To be announced                                                                                                                                                       |
| Shipping box W x H x D (mm)         | 295 x 210 x 170                                                                                                                                                       |
| Shipping box Weight (g)             | To be announced                                                                                                                                                       |
| Country of Origin                   | Denmark                                                                                                                                                               |
| In the box                          | 12V power supply                                                                                                                                                      |
| Connectivity                        |                                                                                                                                                                       |
| Programming Port                    | Ethernet (or Micro USB for setting manual IP)                                                                                                                         |
| Networking Port                     | RJ45 Ethernet                                                                                                                                                         |
| Power Supply                        | 12V                                                                                                                                                                   |
| Recommended cables (not in the box) | LAN Cat 6 S/FTP or better                                                                                                                                             |
| Operation                           |                                                                                                                                                                       |
| Power Consumption                   | 4.52 Watt                                                                                                                                                             |
| Operating System                    | skaarOS (Blue Pill)                                                                                                                                                   |
| Universal Control                   | Check our website for Device Core to what can be controlled <a href="https://www.skaarhoj.com/support/device-cores">https://www.skaarhoj.com/support/device-cores</a> |